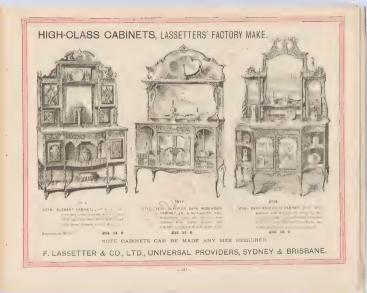

## SIDEBOARDS.

(M89) FARLY ENDON PATTERNED SIDE. BOATO, in vit become Kaini Pine, statistic and failed as Walter, glass mirror parel ...nrk shell, "torned p. he real surmount, ...riged shell copleard, two drawers in 'Press, team tand etc.

|              |     | nft, wide<br>Gravs,<br>alm x i Sin.<br>60 - | gft 6in wide.<br>Glass,<br>gSin. x 8in.<br>67 6 | 4ft wode<br>Glass,<br>40m x 10m<br>85 |
|--------------|-----|---------------------------------------------|-------------------------------------------------|---------------------------------------|
| Jeder, Pine  |     | d                                           |                                                 |                                       |
| nside        |     | 70:-                                        | 77/6                                            | 100,-                                 |
| cevelled gla | 675 | 4.6 extra                                   | 6,6 extra                                       | 10 extra                              |

(M68a) SIDEBOARD, who been start glass morror, panel at back bareau and the bare, drived and monifold panel above shall, etchange betwee, suita abless excluded by travel of a N patient datare, sound seeksmanship through

to Kyur-Hena, finished as Walnut or Chyppendale Mahagany, 48

|                       | 63 | 17 | 2 |
|-----------------------|----|----|---|
| htta, dieto, gít, fer | 8  | 0  | 1 |
| in real Wainst lift   | 10 | 10 | 1 |
| eto, de Gia           | 12 | 0  | ł |